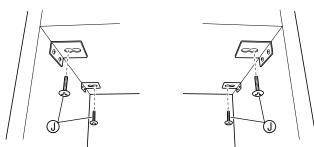

#### Assembling the Stand.....

| UnpackingE             | -59 |
|------------------------|-----|
| Assembling the Stand E | -59 |

| General Guide                                          |            |
|--------------------------------------------------------|------------|
| Saving Settings and Using Panel Lock                   | E-4        |
| Returning the Digital Piano to Its                     | <b>F</b> 4 |
| Factory Default Settings                               | E-4        |
| Power Outlet                                           | E-5        |
| Using an AC Adaptor                                    | E-5        |
| Turning Power On or Off                                | E-5        |
| Connections                                            | F-6        |
| Connecting Headphones                                  |            |
| Connecting Audio Equipment or an Amplifier             |            |
| Bundled and Optional Accessories                       |            |
| Using Built-in Tones                                   | F_8        |
| Selecting a Tone                                       |            |
| Layering Two Tones                                     |            |
| Splitting the Keyboard between Two Tones               |            |
| Using Octave Shift                                     |            |
| Adjusting the Brilliance of a Tone                     |            |
| Adding Reverb to the Tone                              |            |
| Adding the Chorus Effect to the Tone                   | E-12       |
| Using the Metronome                                    |            |
| Using the Pitch Bend Wheel                             |            |
| Using the Digital Piano's Pedals                       |            |
| Playing a Duet                                         | E-14       |
| Using Auto Accompaniment                               | E-16       |
| Playing an Auto Accompaniment                          | E-16       |
| Using One-Touch Presets                                | E-19       |
| Using Auto Harmonize                                   |            |
| Creating Your Own Original Rhythms                     | E-20       |
| Playing Back Built-in Songs                            | E-23       |
| Playing Tone Demo Songs                                |            |
| Playing Back a Specific Music Library Song             |            |
| Listening to Songs Loaded                              |            |
| from an External Source                                | E-25       |
| Playing Back Audio Data Stored<br>on a USB Flash Drive | F 07       |
|                                                        |            |
| Music Presets                                          | E-28       |

|                            | E-59 |
|----------------------------|------|
| To connect the cable       | E-62 |
| To install the music stand | E-62 |

| Other Settings                                                                                                                                                                                   |                                                                      |
|--------------------------------------------------------------------------------------------------------------------------------------------------------------------------------------------------|----------------------------------------------------------------------|
|                                                                                                                                                                                                  |                                                                      |
| USB Flash Drive                                                                                                                                                                                  | E-49<br>E-50<br>E-50<br>E-51<br>E-51<br>E-52<br>E-52<br>E-52<br>E-53 |
| Connecting to a Computer<br>Minimum Computer System Requirements<br>Connecting the Digital Piano to Your Computer<br>Using MIDI<br>Transferring Data between the Digital Piano<br>and a Computer | E-55<br>E-55<br>E-56                                                 |
| Reference<br>Troubleshooting<br>Product Specifications<br>Operating Precautions                                                                                                                  | E-63<br>E-65                                                         |
| Appendix<br>Tone List<br>Drum Assignment List<br>Rhythm List<br>Song List<br>Music Preset List<br>Fingering Guide<br>Chord Example List                                                          | A-1<br>A-4<br>A-5<br>A-7<br>A-8<br>A-10                              |